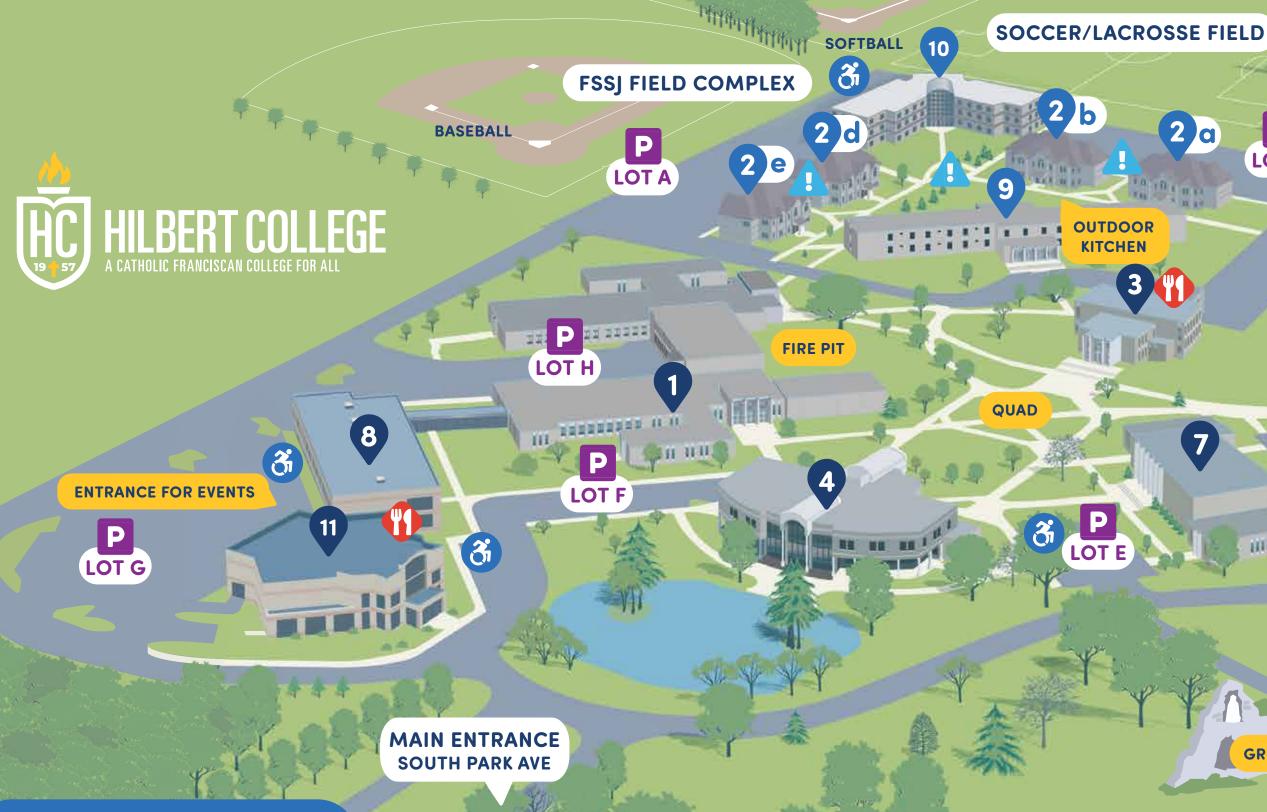

## **HILBERT CAMPUS KEY**

### **BOGEL HALL**

- Academic Affairs
- Provost Office
- Hilbert College Global
- Chapel
- Commuter Student Lounge
- FFS| Heritage Exhibit
- Information Technology Helpdesk
- Marketing & Communications

### 2 **CAMPUS APARTMENTS**

- a. St. Agnes House
- b. Leo House
- d. Sr. Katherine House
- e. Rufino House

### 3 **CAMPUS CENTER**

- Bookstore
- Campus Safety
- Dining Hall
- Student Lounge

#### **FRANCISCAN HALL** 4 **FIRST-LEVEL**

- Admissions
- Center for Student Involvement & Leadership
- Career Development
- Community Engagement
- Service Learning
- Student Activities
- Student Life
- Student Government Association
- Enrollment Operations Center
- Mission and Equity
- Mother Colette's Cupboard
- **SECOND-LEVEL**
- Administration
- Business/Finance
- Institutional Advancement
- President's Office
- Student Services
- Financial Aid
- Student Records

### (5) HAFNER RECREATION CENTER

- Athletics
- Athletic Offices
- Fitness & Weight Rooms
- Gymnasium

6

7

### **MAINTENANCE BUILDING**

## **MCGRATH LIBRARY**

- Athletic Offices
- Mother Cabrini Learning Commons
- Success, Opportunity & Retention
- Academic Services Center Accessibility Services
- St. Clare's Closet

### 8 **PACZESNY HALL**

- Center for Creative Media
- Conference & Events Center • Hafner Veteran's Lounge
- Honor's Lounge
- Human Resources
- West Herr Atrium
- Spot Coffee Cafe

#### **ST. JOSEPH HALL** 9

- Cappuccino Wellness Canter
- Counseling Center

### (10)**TRINITY HALL**

• Residence Life Office

UIN

Ρ

LOT C

6

# **PARKING & AMENITIES KEY**

5

3

Ρ

LOT D

3

1111 1111

GROTTO

#### Ρ PARKING

Ρ

LOT B

7

- A. General Lot
- B. Resident Lot
- C. General Lot
- D. General Lot
- E. Visitor Lot
- F. Administration Lot
- G. General Lot
- H. Faculty Lot

Student parking is prohibited in lots E, F, H. Parking is prohibited on all active roadways.

**ACCESSIBILITY PARKING** 

EMERGENCY BLUE LIGHT PHONE